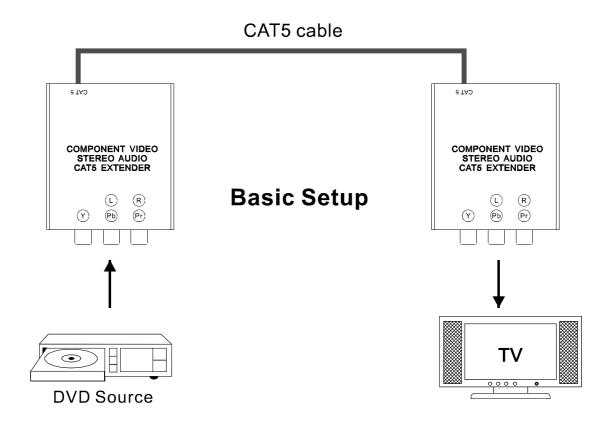

# Component Video&Stereo Audio CAT5 Extender Box

The **Component Video&Stereo Audio CAT5 Extender Box** is the next step in the evolution of home theater and residential video components. This module will provide crystal clear pictures over long distances utilizing economical Category 5e cable.

### Interface:

Video: 3 \* RCA (Y/Pb/Pr) female connectors

Audio: 2 \* RCA female connectors

UTP: RJ-45 connector

## Impedance:

Video: 75 ohm unbalanced Audio: 600 ohm unbalanced UTP: 100 ohm balanced