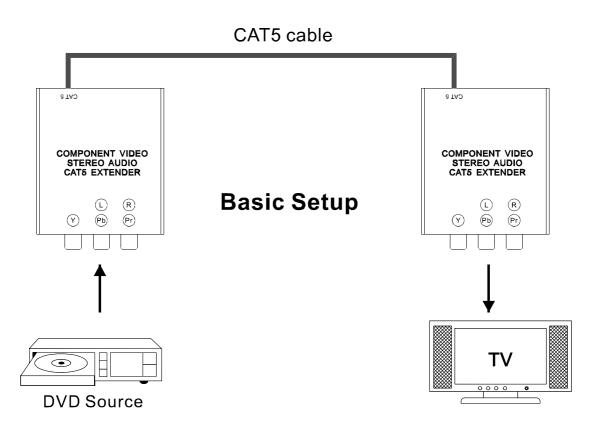

# Component Video&Stereo Audio CAT5 Extender Box

The **Component Video&Stereo Audio CAT5 Extender Box** is the next step in the evolution of home theater and residential video components. This module will provide crystal clear pictures over long distances utilizing economical Category 5e cable.

### Interface:

Video: 3 \* RCA (Y/Pb/Pr) female connectors

Audio: 2 \* RCA female connectors

UTP: RJ-45 connector

## Impedance:

Video: 75 ohm unbalanced Audio: 600 ohm unbalanced UTP: 100 ohm balanced